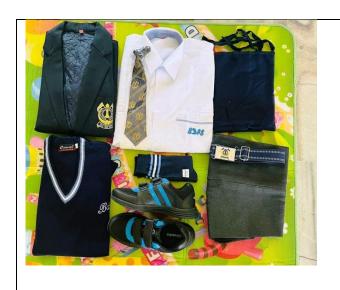

SUMMER UNIFORM WINTER UNIFORM

Senior Wing (Class VI - XII)

| CURANAED        |                                     | Ciuss VI XIII                                            |  |
|-----------------|-------------------------------------|----------------------------------------------------------|--|
| SUMMER          | BOYS                                | GIRLS                                                    |  |
| Shirt           | White Half Sleeves (school pattern) | White Three quarter Sleeves with collar (school pattern) |  |
| Jacket          |                                     | Blue Check with scarf (school pattern)                   |  |
| Trousers/Salwar | Navy Blue (school pattern)          | Blue Check                                               |  |
| Turban          | Navy Blue (Under turban - sky blue) | Navy Blue Rubber Band/Hair band                          |  |
| Socks           | Navy Blue (cotton) (school pattern) | Navy Blue (cotton) (school pattern)                      |  |
| Shoes           | GRADE SM-20T<br>BLACK –LACED)       | GRADE SM-20T<br>BLACK –LACED)                            |  |
|                 | School Belt                         |                                                          |  |

| WINTER          | BOYS                                | GIRLS                                           |
|-----------------|-------------------------------------|-------------------------------------------------|
| Shirt           | White Full Sleeves (school pattern) | White Full Sleeves with collar (school pattern) |
| Jacket          | -                                   | Blue Check with scarf (school pattern)          |
| Trousers/Salwar | Dark Grey Woollen                   | Blue Check                                      |
| Blazer          | Navy Blue (school pattern)          | Navy Blue (school pattern)                      |
|                 | (Single Breasted Brass Buttons)     | (Single Breasted Brass Buttons)                 |
| Pullover        | Navy Blue (School Pattern)          | Navy Blue (School Pattern)                      |
| Turban          | Navy Blue (Under turban - sky blue) | Navy Blue Rubber Band/Hair band                 |
| Socks           | Grey Woollen                        | GreyWoollen                                     |
| Shoes           | GRADE SM-20T<br>BLACK –LACED)       | GRADE SM-20T<br>BLACK –LACED)                   |
|                 | School Tie & School Belt            |                                                 |