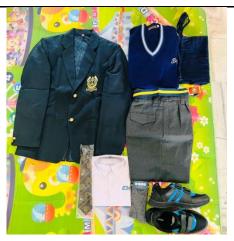

| WINTER                | BOYS                            | GIRLS                                   |
|-----------------------|---------------------------------|-----------------------------------------|
| Shirt                 | White Full Sleeves              | White Full Sleeves                      |
| Trousers/Skirt        | Dark Grey Woollen               | Dark Grey Woollen                       |
| Jacket<br>(Prep Wing) | Navy Blue with grey dots        | Navy Blue with grey dots                |
| Blazer                | Navy Blue (school pattern)      | Navy Blue (school pattern)              |
| (Class I - V)         | (Single Breasted Brass Buttons) | (Single Breasted Brass Buttons)         |
| Tie                   | Blue tie with logo              | Blue tie with logo                      |
| Pullover              | Navy Blue (School Pattern)      | Navy Blue (School Pattern)              |
| Patka                 | Navy Blue                       | Navy Blue Ribbons/Rubber Band/Hair Band |
| Socks                 | Grey Woollen                    | Grey Woollen                            |
| Shoes                 | GRADE SM-20T                    | GRADE SM-20T                            |
|                       | BLACK -VELCRO/LACED)            | BLACK –VELCRO/LACED)                    |
|                       | School Belt                     | School Belt                             |

| WINTER          | BOYS                                | GIRLS                                           |
|-----------------|-------------------------------------|-------------------------------------------------|
| Shirt           | White Full Sleeves (school pattern) | White Full Sleeves with collar (school pattern) |
| Jacket          | -                                   | Blue Check with scarf (school pattern)          |
| Trousers/Salwar | Dark Grey Woollen                   | Blue Check                                      |
| Blazer          | Navy Blue (school pattern)          | Navy Blue (school pattern)                      |
|                 | (Single Breasted Brass Buttons)     | (Single Breasted Brass Buttons)                 |
| Pullover        | Navy Blue (School Pattern)          | Navy Blue (School Pattern)                      |
| Turban          | Navy Blue (Under turban - sky blue) | Navy Blue Rubber Band/Hair band                 |
| Socks           | Grey Woollen                        | GreyWoollen                                     |
| Shoes           | GRADE SM-20T<br>BLACK –LACED)       | GRADE SM-20T<br>BLACK –LACED)                   |
|                 | School Tie & School Belt            |                                                 |