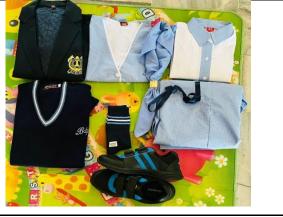

#### School Uniform Nursery to Class V

| SUMMER       | BOYS                                           | GIRLS                                                                                  |
|--------------|------------------------------------------------|----------------------------------------------------------------------------------------|
| Shirt        | Cream Half Sleeves                             | Cream Half Sleeves                                                                     |
| Shorts/Skirt | Red Check                                      | Red Check                                                                              |
| Patka        | Cream                                          | Cream Ribbons/Rubber Band/Hair Band with uniform,Navy blue ribbons with Sports uniform |
| Socks        | Cream with red stripe                          | Cream with red stripe                                                                  |
| Shoes        | GRADE SM-20T (BLACK –VELCRO/LACED) School Belt | GRADE SM-20T (BLACKVELCRO/LACED) School Belt                                           |
|              | 55601 BCIC                                     | SS. TOOL BELL                                                                          |

| WINTER                | BOYS                            | GIRLS                                   |
|-----------------------|---------------------------------|-----------------------------------------|
| Shirt                 | White Full Sleeves              | White Full Sleeves                      |
| Trousers/Skirt        | Dark Grey Woollen               | Dark Grey Woollen                       |
| Jacket<br>(Prep Wing) | Navy Blue with grey dots        | Navy Blue with grey dots                |
| Blazer                | Navy Blue (school pattern)      | Navy Blue (school pattern)              |
| (Class I - V)         | (Single Breasted Brass Buttons) | (Single Breasted Brass Buttons)         |
| Tie                   | Blue tie with logo              | Blue tie with logo                      |
| Pullover              | Navy Blue (School Pattern)      | Navy Blue (School Pattern)              |
| Patka                 | Navy Blue                       | Navy Blue Ribbons/Rubber Band/Hair Band |
| Socks                 | Grey Woollen                    | Grey Woollen                            |
| Shoes                 | GRADE SM-20T                    | GRADE SM-20T                            |
|                       | BLACK -VELCRO/LACED)            | BLACK –VELCRO/LACED)                    |
|                       | School Belt                     | School Belt                             |