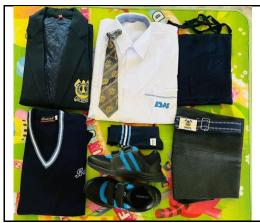

SUMMER UNIFORM WINTER UNIFORM

Senior Wing (Class VI - XII)

| CURANAED        |                                     | Ciuss VI XIII                                            |  |
|-----------------|-------------------------------------|----------------------------------------------------------|--|
| SUMMER          | BOYS                                | GIRLS                                                    |  |
| Shirt           | White Half Sleeves (school pattern) | White Three quarter Sleeves with collar (school pattern) |  |
| Jacket          |                                     | Blue Check with scarf (school pattern)                   |  |
| Trousers/Salwar | Navy Blue (school pattern)          | Blue Check                                               |  |
| Turban          | Navy Blue (Under turban - sky blue) | Navy Blue Rubber Band/Hair band                          |  |
| Socks           | Navy Blue (cotton) (school pattern) | Navy Blue (cotton) (school pattern)                      |  |
| Shoes           | GRADE SM-20T<br>BLACK –LACED)       | GRADE SM-20T<br>BLACK –LACED)                            |  |
|                 | School Belt                         |                                                          |  |

| WINTER          | BOYS                                | GIRLS                                           |
|-----------------|-------------------------------------|-------------------------------------------------|
| Shirt           | White Full Sleeves (school pattern) | White Full Sleeves with collar (school pattern) |
| Jacket          | -                                   | Blue Check with scarf (school pattern)          |
| Trousers/Salwar | Dark Grey Woollen                   | Blue Check                                      |
| Blazer          | Navy Blue (school pattern)          | Navy Blue (school pattern)                      |
|                 | (Single Breasted Brass Buttons)     | (Single Breasted Brass Buttons)                 |
| Pullover        | Navy Blue (School Pattern)          | Navy Blue (School Pattern)                      |
| Turban          | Navy Blue (Under turban - sky blue) | Navy Blue Rubber Band/Hair band                 |
| Socks           | Grey Woollen                        | GreyWoollen                                     |
| Shoes           | GRADE SM-20T<br>BLACK –LACED)       | GRADE SM-20T<br>BLACK –LACED)                   |
|                 | School Tie & School Belt            |                                                 |