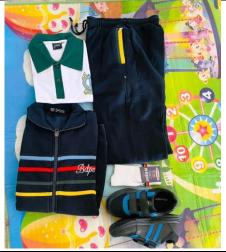

| WINTER     | BOYS                     | GIRLS                    |
|------------|--------------------------|--------------------------|
| Track Suit | Track Suit               | Track Suit               |
| T-Shirt    | House T-Shirt            | House T- Shirt           |
| Socks      | White Socks (with lines) | White Socks (with lines) |
| Patka      | Navy Blue Pakta          | Navy Blue ribbons        |

## WINTER School Track Lower & House TShirt Full sleeved House Track upper