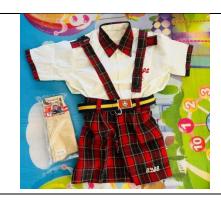

#### School Uniform Nursery to Class V

| SUMMER       | BOYS                                           | GIRLS                                                                                  |
|--------------|------------------------------------------------|----------------------------------------------------------------------------------------|
| Shirt        | Cream Half Sleeves                             | Cream Half Sleeves                                                                     |
| Shorts/Skirt | Red Check                                      | Red Check                                                                              |
| Patka        | Cream                                          | Cream Ribbons/Rubber Band/Hair Band with uniform,Navy blue ribbons with Sports uniform |
| Socks        | Cream with red stripe                          | Cream with red stripe                                                                  |
| Shoes        | GRADE SM-20T (BLACK –VELCRO/LACED) School Belt | GRADE SM-20T (BLACKVELCRO/LACED) School Belt                                           |
|              | 55601 BCIC                                     | SS. TOOL BELL                                                                          |