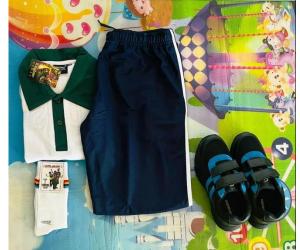

### **HOUSE UNIFORM CLASSES (I to V)**

| BOYS                     | GIRLS                                                |
|--------------------------|------------------------------------------------------|
| Blue Shorts              | Blue Shorts                                          |
| House T-Shirt            | House T- Shirt                                       |
| White Socks (with lines) | White Socks (with lines)                             |
| Navy Blue                | Navy Blue ribbons                                    |
|                          | Blue Shorts  House T-Shirt  White Socks (with lines) |

| WINTER     | BOYS                     | GIRLS                    |
|------------|--------------------------|--------------------------|
| Track Suit | Track Suit               | Track Suit               |
| T-Shirt    | House T-Shirt            | House T- Shirt           |
| Socks      | White Socks (with lines) | White Socks (with lines) |
| Patka      | Navy Blue Pakta          | Navy Blue ribbons        |

#### SPORTS UNIFORM BOYS & GIRLS (CLASS VI – XII)

| SUMMER                             |
|------------------------------------|
| School Track lower &               |
| House T-Shirt with Coloured Collar |

## WINTER School Track Lower & House TShirt Full sleeved House Track upper