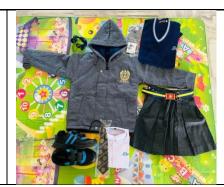

SUMMER UNIFORM WINTER UNIFORM

Senior Wing (Class VI - XII)

| CURANAED        |                                     | Ciuss VI XIII                                            |  |
|-----------------|-------------------------------------|----------------------------------------------------------|--|
| SUMMER          | BOYS                                | GIRLS                                                    |  |
| Shirt           | White Half Sleeves (school pattern) | White Three quarter Sleeves with collar (school pattern) |  |
| Jacket          |                                     | Blue Check with scarf (school pattern)                   |  |
| Trousers/Salwar | Navy Blue (school pattern)          | Blue Check                                               |  |
| Turban          | Navy Blue (Under turban - sky blue) | Navy Blue Rubber Band/Hair band                          |  |
| Socks           | Navy Blue (cotton) (school pattern) | Navy Blue (cotton) (school pattern)                      |  |
| Shoes           | GRADE SM-20T<br>BLACK –LACED)       | GRADE SM-20T<br>BLACK –LACED)                            |  |
|                 | School Belt                         |                                                          |  |

| WINTER          | BOYS                                | GIRLS                                           |
|-----------------|-------------------------------------|-------------------------------------------------|
| Shirt           | White Full Sleeves (school pattern) | White Full Sleeves with collar (school pattern) |
| Jacket          | -                                   | Blue Check with scarf (school pattern)          |
| Trousers/Salwar | Dark Grey Woollen                   | Blue Check                                      |
| Blazer          | Navy Blue (school pattern)          | Navy Blue (school pattern)                      |
|                 | (Single Breasted Brass Buttons)     | (Single Breasted Brass Buttons)                 |
| Pullover        | Navy Blue (School Pattern)          | Navy Blue (School Pattern)                      |
| Turban          | Navy Blue (Under turban - sky blue) | Navy Blue Rubber Band/Hair band                 |
| Socks           | Grey Woollen                        | GreyWoollen                                     |
| Shoes           | GRADE SM-20T<br>BLACK –LACED)       | GRADE SM-20T<br>BLACK –LACED)                   |
|                 | School Tie & School Belt            |                                                 |