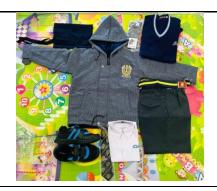

SUMMER UNIFORM WINTER UNIFORM

Senior Wing (Class VI - XII)

| CURANAED        |                                     | Ciuss VI XIII                                            |  |
|-----------------|-------------------------------------|----------------------------------------------------------|--|
| SUMMER          | BOYS                                | GIRLS                                                    |  |
| Shirt           | White Half Sleeves (school pattern) | White Three quarter Sleeves with collar (school pattern) |  |
| Jacket          |                                     | Blue Check with scarf (school pattern)                   |  |
| Trousers/Salwar | Navy Blue (school pattern)          | Blue Check                                               |  |
| Turban          | Navy Blue (Under turban - sky blue) | Navy Blue Rubber Band/Hair band                          |  |
| Socks           | Navy Blue (cotton) (school pattern) | Navy Blue (cotton) (school pattern)                      |  |
| Shoes           | GRADE SM-20T<br>BLACK –LACED)       | GRADE SM-20T<br>BLACK –LACED)                            |  |
|                 | School Belt                         |                                                          |  |

| WINTER          | BOYS                                | GIRLS                                           |
|-----------------|-------------------------------------|-------------------------------------------------|
| Shirt           | White Full Sleeves (school pattern) | White Full Sleeves with collar (school pattern) |
| Jacket          | -                                   | Blue Check with scarf (school pattern)          |
| Trousers/Salwar | Dark Grey Woollen                   | Blue Check                                      |
| Blazer          | Navy Blue (school pattern)          | Navy Blue (school pattern)                      |
|                 | (Single Breasted Brass Buttons)     | (Single Breasted Brass Buttons)                 |
| Pullover        | Navy Blue (School Pattern)          | Navy Blue (School Pattern)                      |
| Turban          | Navy Blue (Under turban - sky blue) | Navy Blue Rubber Band/Hair band                 |
| Socks           | Grey Woollen                        | GreyWoollen                                     |
| Shoes           | GRADE SM-20T<br>BLACK –LACED)       | GRADE SM-20T<br>BLACK –LACED)                   |
|                 | School Tie & School Belt            |                                                 |