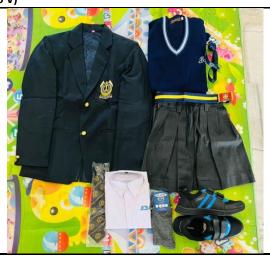

| WINTER                | BOYS                            | GIRLS                                   |
|-----------------------|---------------------------------|-----------------------------------------|
| Shirt                 | White Full Sleeves              | White Full Sleeves                      |
| Trousers/Skirt        | Dark Grey Woollen               | Dark Grey Woollen                       |
| Jacket<br>(Prep Wing) | Navy Blue with grey dots        | Navy Blue with grey dots                |
| Blazer                | Navy Blue (school pattern)      | Navy Blue (school pattern)              |
| (Class I - V)         | (Single Breasted Brass Buttons) | (Single Breasted Brass Buttons)         |
| Tie                   | Blue tie with logo              | Blue tie with logo                      |
| Pullover              | Navy Blue (School Pattern)      | Navy Blue (School Pattern)              |
| Patka                 | Navy Blue                       | Navy Blue Ribbons/Rubber Band/Hair Band |
| Socks                 | Grey Woollen                    | Grey Woollen                            |
| Shoes                 | GRADE SM-20T                    | GRADE SM-20T                            |
|                       | BLACK -VELCRO/LACED)            | BLACK –VELCRO/LACED)                    |
|                       | School Belt                     | School Belt                             |

| WINTER          | BOYS                                | GIRLS                                           |
|-----------------|-------------------------------------|-------------------------------------------------|
| Shirt           | White Full Sleeves (school pattern) | White Full Sleeves with collar (school pattern) |
| Jacket          | -                                   | Blue Check with scarf (school pattern)          |
| Trousers/Salwar | Dark Grey Woollen                   | Blue Check                                      |
| Blazer          | Navy Blue (school pattern)          | Navy Blue (school pattern)                      |
|                 | (Single Breasted Brass Buttons)     | (Single Breasted Brass Buttons)                 |
| Pullover        | Navy Blue (School Pattern)          | Navy Blue (School Pattern)                      |
| Turban          | Navy Blue (Under turban - sky blue) | Navy Blue Rubber Band/Hair band                 |
| Socks           | Grey Woollen                        | GreyWoollen                                     |
| Shoes           | GRADE SM-20T<br>BLACK –LACED)       | GRADE SM-20T<br>BLACK –LACED)                   |
|                 | School Tie & School Belt            |                                                 |