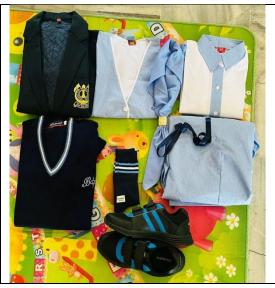

#### School Uniform Nursery to Class V

| SUMMER       | BOYS                                           | GIRLS                                                                                  |
|--------------|------------------------------------------------|----------------------------------------------------------------------------------------|
| Shirt        | Cream Half Sleeves                             | Cream Half Sleeves                                                                     |
| Shorts/Skirt | Red Check                                      | Red Check                                                                              |
| Patka        | Cream                                          | Cream Ribbons/Rubber Band/Hair Band with uniform,Navy blue ribbons with Sports uniform |
| Socks        | Cream with red stripe                          | Cream with red stripe                                                                  |
| Shoes        | GRADE SM-20T (BLACK –VELCRO/LACED) School Belt | GRADE SM-20T (BLACKVELCRO/LACED) School Belt                                           |
|              | 55601 BCIC                                     | SS. TOOL BELL                                                                          |

| WINTER                | BOYS                            | GIRLS                                   |
|-----------------------|---------------------------------|-----------------------------------------|
| Shirt                 | White Full Sleeves              | White Full Sleeves                      |
| Trousers/Skirt        | Dark Grey Woollen               | Dark Grey Woollen                       |
| Jacket<br>(Prep Wing) | Navy Blue with grey dots        | Navy Blue with grey dots                |
| Blazer                | Navy Blue (school pattern)      | Navy Blue (school pattern)              |
| (Class I - V)         | (Single Breasted Brass Buttons) | (Single Breasted Brass Buttons)         |
| Tie                   | Blue tie with logo              | Blue tie with logo                      |
| Pullover              | Navy Blue (School Pattern)      | Navy Blue (School Pattern)              |
| Patka                 | Navy Blue                       | Navy Blue Ribbons/Rubber Band/Hair Band |
| Socks                 | Grey Woollen                    | Grey Woollen                            |
| Shoes                 | GRADE SM-20T                    | GRADE SM-20T                            |
|                       | BLACK -VELCRO/LACED)            | BLACK –VELCRO/LACED)                    |
|                       | School Belt                     | School Belt                             |