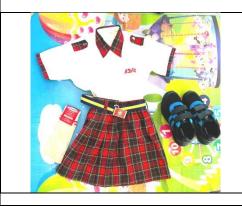

#### School Uniform Nursery to Class V

| SUMMER       | BOYS                                           | GIRLS                                                                                  |
|--------------|------------------------------------------------|----------------------------------------------------------------------------------------|
| Shirt        | Cream Half Sleeves                             | Cream Half Sleeves                                                                     |
| Shorts/Skirt | Red Check                                      | Red Check                                                                              |
| Patka        | Cream                                          | Cream Ribbons/Rubber Band/Hair Band with uniform,Navy blue ribbons with Sports uniform |
| Socks        | Cream with red stripe                          | Cream with red stripe                                                                  |
| Shoes        | GRADE SM-20T (BLACK –VELCRO/LACED) School Belt | GRADE SM-20T (BLACKVELCRO/LACED) School Belt                                           |
|              | 55601 BCIC                                     | SS. TOOL BELL                                                                          |